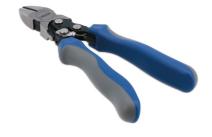

## **High Leverage Side Cutters 190mm**

Heavy duty diagonal side cutters featuring a double high-leverage design which reduce effort by up to 60%. The induction hardened cutting blades are manufactured from chrome molybdenum, for strength and durabilty, are sprung loaded for one-handed operation and have an integral thumb lock for safety when not in use.

## **Additional Information**

- · Patented high leverage diagonal cutter with safety lock.
- · Length: 190mm; jaw opening: 6.4mm.
- Manufactured from chrome molybdenum with polished head.
- · Cuuter is induction hardened to over 58hrc.
- · Spring loaded with cushion grip handles for ease of use.