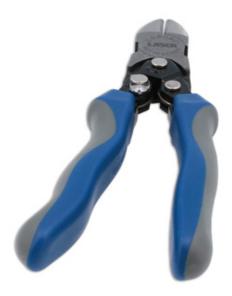

## **High Leverage Side Cutters 190mm**

Heavy duty diagonal side cutters featuring a double high-leverage design which reduce effort by up to 60%. The induction hardened cutting blades are manufactured from chrome molybdenum, for strength and durabilty, are sprung loaded for one-handed operation and have an integral thumb lock for safety when not in use.

## **Additional Information**

- · Patented high leverage diagonal cutter with safety lock.
- · Length: 190mm; jaw opening: 6.4mm.
- Manufactured from chrome molybdenum with polished head.
- · Cuuter is induction hardened to over 58hrc.
- · Spring loaded with cushion grip handles for ease of use.