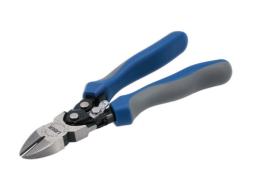

## **High Leverage Side Cutters 190mm**

Heavy duty diagonal side cutters featuring a double high-leverage design which reduce effort by up to 60%. The induction hardened cutting blades are manufactured from chrome molybdenum, for strength and durabilty, are sprung loaded for one-handed operation and have an integral thumb lock for safety when not in use.

## **Additional Information**

- · Patented high leverage diagonal cutter with safety lock.
- · Length: 190mm; jaw opening: 6.4mm.
- Manufactured from chrome molybdenum with polished head.
- · Cuuter is induction hardened to over 58hrc.
- · Spring loaded with cushion grip handles for ease of use.