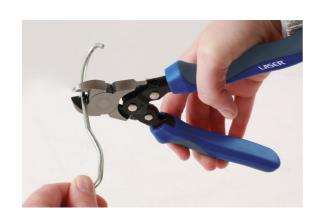

## **High Leverage Side Cutters 190mm**

Heavy duty diagonal side cutters featuring a double high-leverage design which reduce effort by up to 60%. The induction hardened cutting blades are manufactured from chrome molybdenum, for strength and durabilty, are sprung loaded for one-handed operation and have an integral thumb lock for safety when not in use.

## **Additional Information**

- · Patented high leverage diagonal cutter with safety lock.
- · Length: 190mm; jaw opening: 6.4mm.
- Manufactured from chrome molybdenum with polished head.
- · Cuuter is induction hardened to over 58hrc.
- · Spring loaded with cushion grip handles for ease of use.