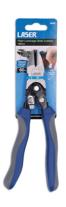

## **High Leverage Side Cutters 190mm**

Heavy duty diagonal side cutters featuring a double high-leverage design which reduce effort by up to 60%. The induction hardened cutting blades are manufactured from chrome molybdenum, for strength and durabilty, are sprung loaded for one-handed operation and have an integral thumb lock for safety when not in use.

## **Additional Information**

- · Patented high leverage diagonal cutter with safety lock.
- · Length: 190mm; jaw opening: 6.4mm.
- Manufactured from chrome molybdenum with polished head.
- · Cuuter is induction hardened to over 58hrc.
- · Spring loaded with cushion grip handles for ease of use.